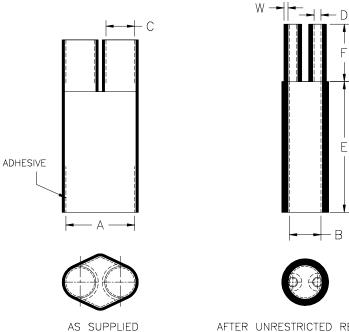

## CABLE BREAKOUT BOOTS, TWO ENTRY

AFTER UNRESTRICTED RECOVERY

## Table of Dimensions, inch (mm):

| PART        | Body ID          |           | Leg       | g ID      | Rec'd. Length |          | Rec'd. Wall |
|-------------|------------------|-----------|-----------|-----------|---------------|----------|-------------|
| NUMBER      | Exp.             | Rec'd.    | Exp.      | Rec'd.    | Min           |          | Ref.        |
| (See Note*) | (A), Min         | (B), Max  | (C), Min  | (D), Max  | (E), Body     | (F), Leg | (W)         |
| D3-9FR      | 0.80 (20)        | 0.37 (9)  | 0.33 (8)  | 0.11 (3)  | 2.0 (51)      | 0.7 (18) | 0.05 (1.3)  |
| D14-30FR    | 1.20 <i>(30)</i> | 0.60 (15) | 0.50 (13) | 0.17 (4)  | 2.5 (64)      | 1.0 (25) | 0.07 (1.8)  |
| D50-100FR   | 1.90 <i>(48)</i> | 0.90 (23) | 0.75 (19) | 0.30 (8)  | 3.0 (76)      | 1.2 (30) | 0.10 (2.5)  |
| D50-200FR   | 2.50 (63)        | 0.90 (23) | 0.75 (19) | 0.30 (8)  | 3.0 (76)      | 1.2 (30) | 0.10 (2.5)  |
| D200-400FR  | 3.00 (76)        | 1.50 (38) | 1.45 (37) | 0.50 (13) | 3.5 (89)      | 1.5 (38) | 0.12 (3.0)  |

Add "NA" to the end of Part Number if no adhesive is required Note\*:

Heat shrinkable boot material in accordance with -3 polyolefin Material:

Factory applied sealant: Factory applied hot melt adhesive is standard.