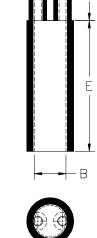

## CABLE BREAKOUT BOOTS, TWO ENTRY

AFTER UNRESTRICTED RECOVERY

## Table of Dimensions, inch (mm):

| PART        | Body ID          |           | Leg       | g ID      | Rec'd. Length |          | Rec'd. Wall |
|-------------|------------------|-----------|-----------|-----------|---------------|----------|-------------|
| NUMBER      | Exp.             | Rec'd.    | Exp.      | Rec'd.    | Min           |          | Ref.        |
| (See Note*) | (A), Min         | (B), Max  | (C), Min  | (D), Max  | (E), Body     | (F), Leg | (W)         |
| D3-9FR      | 0.80 (20)        | 0.37 (9)  | 0.33 (8)  | 0.11 (3)  | 2.0 (51)      | 0.7 (18) | 0.05 (1.3)  |
| D14-30FR    | 1.20 <i>(30)</i> | 0.60 (15) | 0.50 (13) | 0.17 (4)  | 2.5 (64)      | 1.0 (25) | 0.07 (1.8)  |
| D50-100FR   | 1.90 <i>(48)</i> | 0.90 (23) | 0.75 (19) | 0.30 (8)  | 3.0 (76)      | 1.2 (30) | 0.10 (2.5)  |
| D50-200FR   | 2.50 (63)        | 0.90 (23) | 0.75 (19) | 0.30 (8)  | 3.0 (76)      | 1.2 (30) | 0.10 (2.5)  |
| D200-400FR  | 3.00 (76)        | 1.50 (38) | 1.45 (37) | 0.50 (13) | 3.5 (89)      | 1.5 (38) | 0.12 (3.0)  |